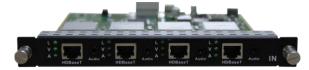

DXM-88-G3 Front

DXM-1616-G3 Rear

DXCI-4-HDBT1-G3 HDBaseT Input

DXCO-4-HDBT1-G3 HDBaseT Output

DXCI-4-HDMI-G3 HDMI Input

DXCO-4-HDMI-G3 HDMI Output

Spec Sheet: 160515

Note: Specifications subject to change without notice.