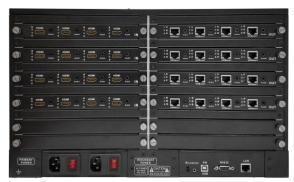

DXM-88-G3 Front

DXM-1616-G3 Rear

DXCI-4-HDBT1-G3 HDBaseT Input

DXCO-4-HDBT1-G3 HDBaseT Output

DXCI-4-HDMI-G3 HDMI Input

DXCO-4-HDMI-G3 HDMI Output

Spec Sheet: 160515

Note: Specifications subject to change without notice.