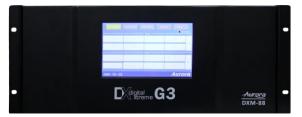

DXM-88-G3 Front

DXM-1616-G3 Rear

DXCI-4-HDBT1-G3 HDBaseT Input

DXCO-4-HDBT1-G3 HDBaseT Output

DXCI-4-HDMI-G3 HDMI Input

DXCO-4-HDMI-G3 HDMI Output

Spec Sheet: 160515

Note: Specifications subject to change without notice.