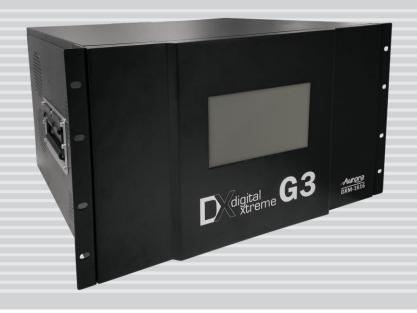

## **DXM-G3 Series**

## 8x8 & 16x16 4K UHD Modular Matrix Switch

The 3rd Generation Digital Xtreme Series is a 4K UHD modular matrix switch, card based chassis/frame, with a full complement of multimedia input and output cards. I/O cards have 4 channels of Inputs or Outputs and are available with HDMI®, HDBaseT, and SDI interfaces. The DXM-G3 series accommodates every need, providing crystal clear digital clarity at its best and is designed for 'ease of service' with front-chassis access to the power supply and other system boards. Input and Output cards can be 'hot swapped', allowing full serviceability while powered.